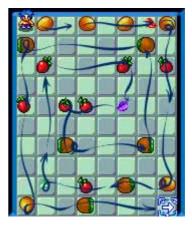

## Smart Mike

In <Smart mike>, delicious food and glaring gems are all around. But Mike can only turn around where there is food or gem to eat up all the food and gem without route repeat and successfully get to the exit.

### Tips

Should keep it in mind that Mike can not walk repeatedly. So the first step is crucial.

## Random Map 🛛 💆

The game is not only limited by 20 stages, the random map makes it possible to play it once and once again, an endless game. However, random map is not so simple, you have to use all your intelligence to help Mike out.