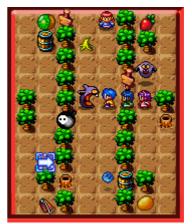

## **Brave Mike**

In <Brave Mike>, Mike has to try to rescue three friends, Alice, Linda and Lucy, tactically using the surroundings and the items to avoid the old witches frantically chasing behind.

#### Tips 🔰

Keep running in face of Demon, Mike can run down the Demon, otherwise, when Mike meet Demon, he will be caught by Demon.

And please also learn the characteristics of different items:

High-Wind Gem

TSINGHUA-SHENXUN SCIENCE & TECHNOLOGY CO., LTD.(TSSX)

Greatly accelerate Mike's speed

#### Magic Mantle

Mike would be invisible when wearing it.

Fruits Add score and remarks

Puzzle E-Ball

Makes Mike slow down for 10 seconds., however, it adds player's score.

Skull Bomb

It could be detonated by either Mike or Demon, with the bomb scale of 3\*3.

💰 🛛 Banana Skin Would get skipped if steps on it, either Mike or Demon.