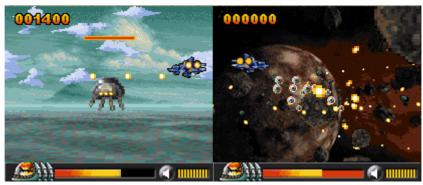

## Game play:

### **Items in the Game**

Power-up: Make your gun more powerful.

Missile-up Boost up secondary weapon, Missile.