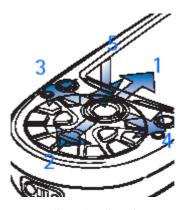

### **Game Controls**

Direction 1, 2, 3 and 4 Direction 5 Left Function Key Adjust the direction.

Fire the gun. (Only hit once. It will fire automatically)

Call up the game menu.