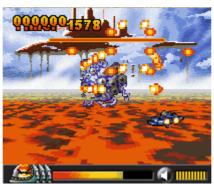

## Game play:

### **Items in the Game**

Power-up: Make your gun more powerful.

Missile-up Boost up secondary weapon, Missile.